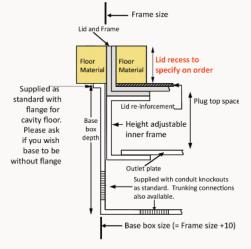

### Standard Finish: M02-ST-TR-SAT

Frame size 300x300mm

Base box size 310x310mm

Lid recess - advise on order to suit floor covering

Base with 20 & 25mm conduit knockouts in base and sides

# Stainless steel. Lid recess made to suit floor covering Outlet plate options Fits 3 standard outlet plates.

Flap option
 Pair of individually opening
 and sprung closed outlet flaps

### Frame option

Standard trimless finish

### Inner frame option

Height adjustable inner frame ensures perfect on site levelling. 70mm overall height gives 68.5mm plug top space

### Base box option

120mm deep base 20 & 25mm conduit knockouts