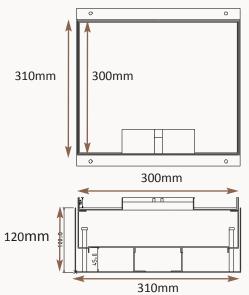

### Standard Finish: M02-ST-TR-SAT

Frame size 300x300mm

Base box size 310x310mm

Lid recess - advise on order to suit floor covering

Base with 20 & 25mm conduit knockouts in base and sides

### Inner frame option

Height adjustable inner frame ensures perfect on site levelling. 70mm overall height gives 68.5mm plug top space

### Base box option

120mm deep base 20 & 25mm conduit knockouts