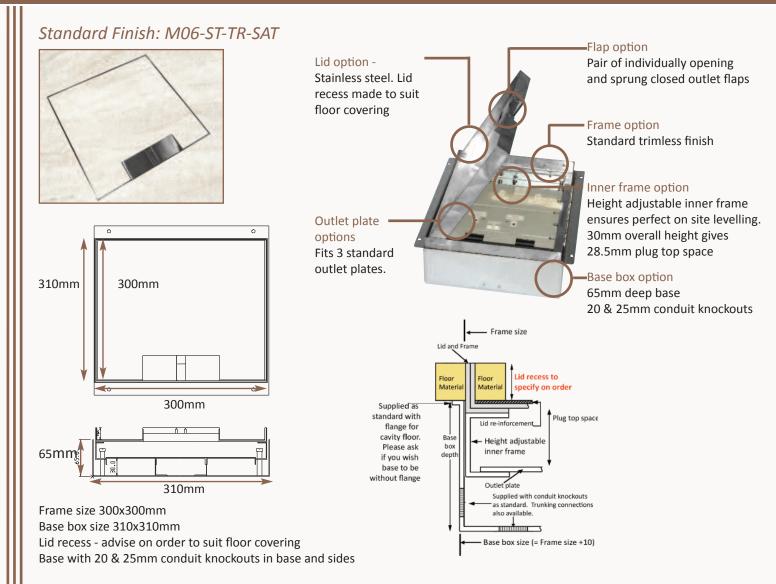

## Minima - M06- Stainless Steel

## Other Options for the M36-ST:

| M06-ST-FL-SAT | Satin stainless steel 12.5mm trim flange, recessed lid           | 1 |
|---------------|------------------------------------------------------------------|---|
| M06-ST-FL-MIR | Mirror Polished stainless steel 12.5mm trim flange, recessed lid |   |
| M06-ST-TR-MIR | Mirror Polished stainless steel trimless, recessed lid           | 1 |
| MIN-FLTLID    | Extra to a flat instead of recessed lid                          |   |
| MIN-LOCK      | Extra to supply lid and frame with a cam lock                    |   |
| MIN-IP65      | Extra to supply the frame as sealed to IP65 when not in use      |   |
| SB70RETRO     | Retro stlye base box fitting entirely within frame               |   |
|               |                                                                  |   |