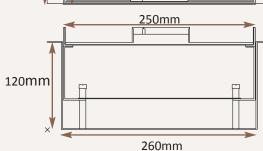

# CABLEDUCT

### Standard Finish: M12-ST-TR-SAT







Frame size 250x148mm
Base box size 260x158mm
Lid recess - advise on order to suit floor covering
Base with 20 & 25mm conduit knockouts in base and sides



Flap option Standard handle and flap with name and logo

#### Frame option

Standard trimless finish

#### Inner frame option

Height adjustable inner frame ensures perfect on site levelling. 70mm overall height gives 68.5mm plug top space

#### Base box option

120mm deep base 20 & 25mm conduit knockouts



## Other Options for the M12-ST:

| M12-ST-FL-SAT | Satin stainless steel 12.5mm trim flange, recessed lid      |  |
|---------------|-------------------------------------------------------------|--|
| M12-ST-FL-MIR | Mirror Polished stainless 12.5mm trim flange, recessed lid  |  |
| M12-ST-TR-MIR | Mirror Polished stainless steel