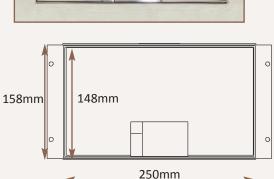

### Standard Finish: M12-ST-TR-SAT

Frame size 250x148mm
Base box size 260x158mm
Lid recess - advise on order to suit floor covering
Base with 20 & 25mm conduit knockouts in base and sides

Flap option Standard handle and flap with name and logo