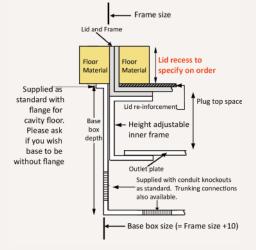

### Standard Finish: M12-ST-TR-SAT

Frame size 250x148mm
Base box size 260x158mm
Lid recess - advise on order to suit floor covering
Base with 20 & 25mm conduit knockouts in base and sides

Flap option Standard handle and flap with name and logo

#### Frame option

Standard trimless finish

#### Inner frame option

Height adjustable inner frame ensures perfect on site levelling. 70mm overall height gives 68.5mm plug top space

#### Base box option

120mm deep base 20 & 25mm conduit knockouts