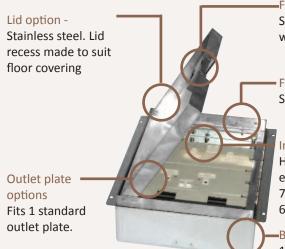

### Standard Finish: M12-ST-TR-SAT

Frame size 250x148mm
Base box size 260x158mm
Lid recess - advise on order to suit floor covering
Base with 20 & 25mm conduit knockouts in base and sides

Flap option Standard handle and flap with name and logo

#### Frame option

Standard trimless finish

#### Inner frame option

Height adjustable inner frame ensures perfect on site levelling. 70mm overall height gives 68.5mm plug top space

#### Base box option

120mm deep base 20 & 25mm conduit knockouts