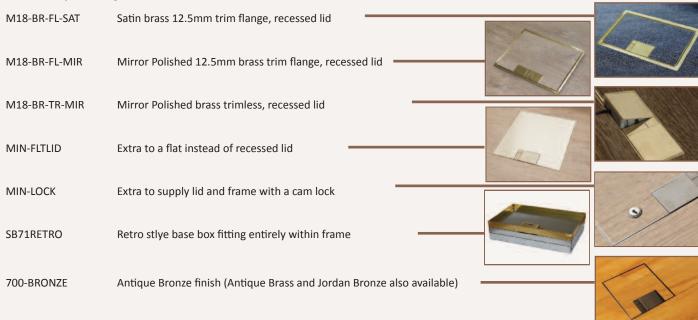

### Standard Finish: M18-BR-TR-SAT

Lid option -Brushed brass. Lid recess made to suit floor covering Outlet plate options Fits 1 standard outlet plate.

Mater

box

Supplied as standard with flange for cavity floor.

Flap option Standard handle and flap with name and logo

Frame option

Standard is trimless

## Inner frame option

Height adjustable inner frame ensures perfect on site levelling. 30mm overall height gives 28.5mm plug top space