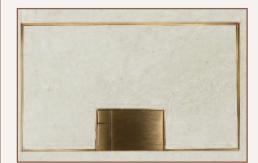

### Standard Finish: M18-BR-TR-SAT

Lid option -Brushed brass. Lid recess made to suit floor covering Outlet plate options Fits 1 standard outlet plate.

Mater

box

Supplied as standard with flange for cavity floor.

Flap option Standard handle and flap with name and logo

Frame option

Standard is trimless