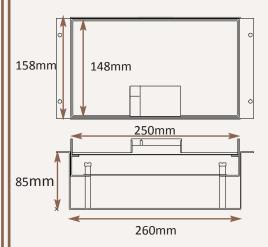

### Base box option

85mm deep base 20 & 25mm conduit knockouts

without flange Frame size 250x148mm (with 12mm overall visible flange) Lid recess - advise on order to suit floor covering

# Other Options for the M18-BR:

Base with 20 & 25mm conduit knockouts in base and sides

Base box size 260x158mm