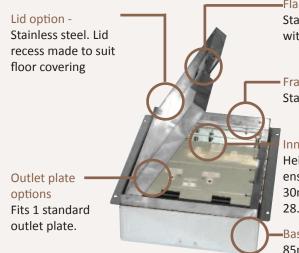

#### Frame option

Standard trimless finish

### Inner frame option

Height adjustable inner frame ensures perfect on site levelling. 30mm overall height gives 28.5mm plug top space

## Base box option

85mm deep base 20 & 25mm conduit knockouts