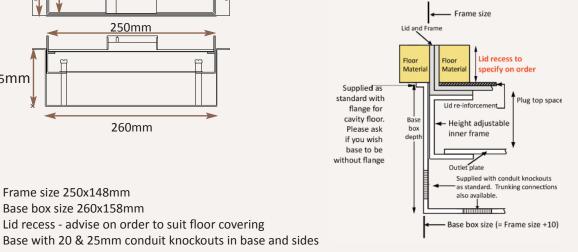

### Standard Finish: M18-ST-TR-SAT

Frame size 250x148mm Base box size 260x158mm Lid recess - advise on order to suit floor covering

Flap option Standard handle and flap with name and logo

### Inner frame option

Height adjustable inner frame ensures perfect on site levelling. 30mm overall height gives 28.5mm plug top space

## Base box option

85mm deep base 20 & 25mm conduit knockouts