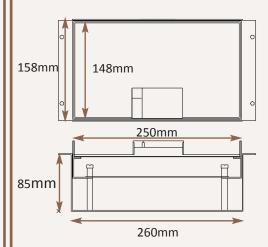

### Standard Finish: M18-ST-TR-SAT

Frame size 250x148mm Base box size 260x158mm Lid recess - advise on order to suit floor covering

Flap option Standard handle and flap with name and logo

## Base box option

85mm deep base 20 & 25mm conduit knockouts