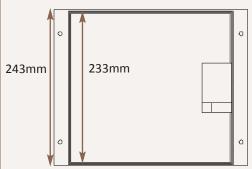

### Standard Finish: M22-ST-TR-SAT

Frame size 233x250mm

Base box size 243x260mm

Lid recess - advise on order to suit floor covering

Base with 20 & 25mm conduit knockouts in base and sides