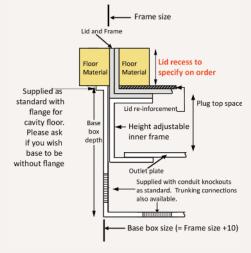

# Coutlet plate options Fits 2 standard outlet plates.

Flap optionStandard handle and flap with name and logo

### Frame option

Standard trimless finish

### Inner frame option

Height adjustable inner frame ensures perfect on site levelling. 70mm overall height gives 68.5mm plug top space

### Base box option

120mm deep base 20 & 25mm conduit knockouts