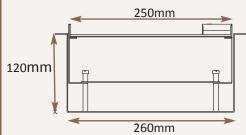

### Standard Finish: M22-ST-TR-SAT

Frame size 233x250mm

Base box size 243x260mm

Lid recess - advise on order to suit floor covering

Base with 20 & 25mm conduit knockouts in base and sides

### Base box option

120mm deep base 20 & 25mm conduit knockouts