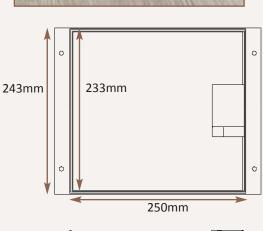

### Standard Finish: M28-ST-TR-SAT

Frame size 233x250mm Base box size 243x260mm

Lid recess - advise on order to suit floor covering Base with 20 & 25mm conduit knockouts in base and sides

### Frame option

Standard trimless finish