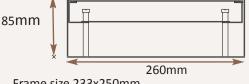

### Standard Finish: M28-ST-TR-SAT

Frame size 233x250mm Base box size 243x260mm

Lid recess - advise on order to suit floor covering Base with 20 & 25mm conduit knockouts in base and sides

### Base box option

85mm deep base 20 & 25mm conduit knockouts