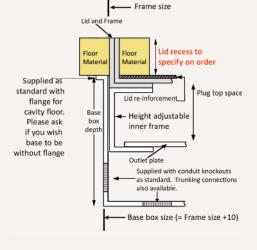

### Inner frame option

Height adjustable inner frame ensures perfect on site levelling. 30mm overall height gives 28.5mm plug top space

### Base box option

85mm deep base 20 & 25mm conduit knockouts

## Other Options for the M28-ST:

| M28-ST-FL-SAT | Satin stainless steel 12.5mm trim flange, recessed lid          |  |
|---------------|-----------------------------------------------------------------|--|
| M28-ST-FL-MIR | Mirror Polished stainless steel 12.5mmtrim flange, recessed lid |  |
| M28-ST-TR-MIR | Mirror Polished stainless steel trimless, recessed lid          |  |
| MIN-FLTLID    | Extra to a flat instead of recessed lid                         |  |
| MIN-LOCK      | Extra to supply lid and frame with a cam lock                   |  |
| MIN-IP65      | Extra to supply the frame as sealed to IP65 when not in use     |  |
| SB72RETRO     | Retro stlye base box fitting entirely within frame              |  |
|               |                                                                 |  |