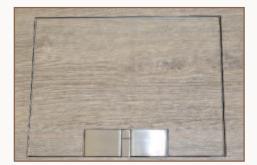

#### Standard Finish: M32-ST-TR-SAT

Frame size 320x250mm

Base box size 330x260mm

Lid recess - advise on order to suit floor covering

Base with 20 & 25mm conduit knockouts in base and sides

Coutlet plate options
Fits 3 standard outlet plates.

 Flap option
 Pair of individually opening and sprung closed outlet flaps