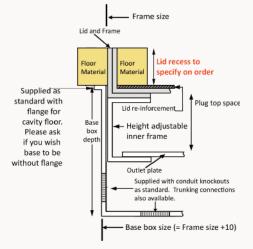

#### Standard Finish: M32-ST-TR-SAT

Frame size 320x250mm

Base box size 330x260mm

Lid recess - advise on order to suit floor covering

Base with 20 & 25mm conduit knockouts in base and sides

Coutlet plate options
Fits 3 standard outlet plates.

#### Inner frame option

Height adjustable inner frame ensures perfect on site levelling. 70mm overall height gives 68.5mm plug top space

### Base box option

120mm deep base 20 & 25mm conduit knockouts