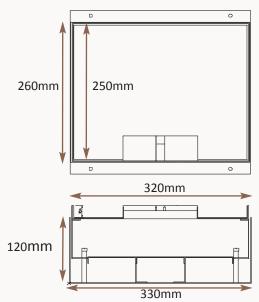

#### Standard Finish: M32-ST-TR-SAT

Frame size 320x250mm

Base box size 330x260mm

Lid recess - advise on order to suit floor covering

Base with 20 & 25mm conduit knockouts in base and sides

Coutlet plate options
Fits 3 standard outlet plates.