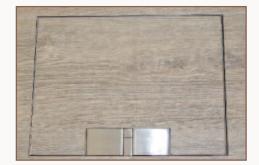

#### Standard Finish: M36-ST-TR-SAT

Frame size 320x250mm Base box size 330x260mm Lid recess - advise on order to suit floor covering Base with 20 & 25mm conduit knockouts in base and sides

Materi

box

Supplied as standard with flange for cavity floor.