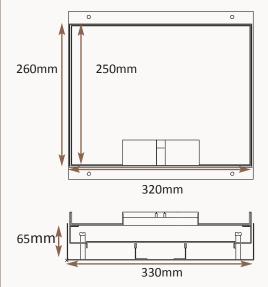

#### Standard Finish: M36-ST-TR-SAT

Frame size 320x250mm Base box size 330x260mm Lid recess - advise on order to suit floor covering Base with 20 & 25mm conduit knockouts in base and sides

Materi

box

Supplied as standard with flange for cavity floor.

65mm deep base 20 & 25mm conduit knockouts