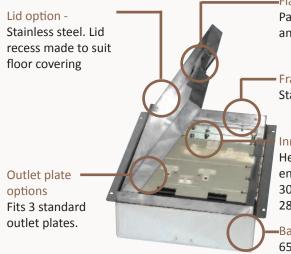

Please ask

if you wish base to be without flange

Flap option Pair of individually opening and sprung closed outlet flaps

### Frame option

Standard trimless finish

#### Inner frame option

Height adjustable inner frame ensures perfect on site levelling. 30mm overall height gives 28.5mm plug top space

#### Base box option

Lid recess to

Height adjustable

also available.

inner frame

specify on order

Supplied with conduit knockouts as standard. Trunking connections

Base box size (= Frame size +10)