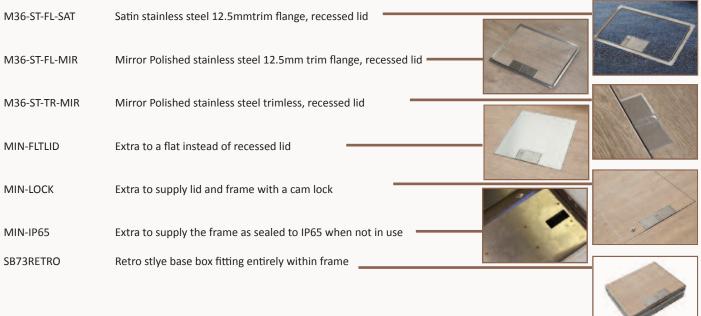

320x250mm Base box size 330x260mm Lid recess - advise on order to suit floor covering Base with 20 & 25mm conduit knockouts in base and sides



Materi

box

Supplied as standard with flange for cavity floor.

Please ask

if you wish base to be without flange

Flap option Pair of individually opening and sprung closed outlet flaps

### Frame option

Standard trimless finish

#### Inner frame option

Height adjustable inner frame ensures perfect on site levelling. 30mm overall height gives 28.5mm plug top space

#### Base box option

Lid recess to

Height adjustable

also available.

inner frame

specify on order

Supplied with conduit knockouts as standard. Trunking connections

Base box size (= Frame size +10)

65mm deep base 20 & 25mm conduit knockouts

## Other Options for the M36-ST: