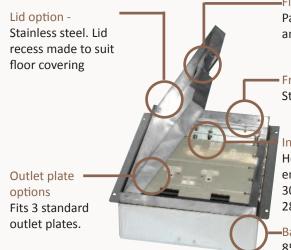

Frame option

Standard trimless finish

## Inner frame option

Height adjustable inner frame ensures perfect on site levelling. 30mm overall height gives 28.5mm plug top space

## Other Options for the M38-ST:

M38-ST-FL-SAT

Satin stainless steel 12.5mm trim flange, recessed lid

M38-ST-FL-MIR

Mirror Polished stainless steel 12.5mm trim flange, recessed lid

M38-ST-TR-MIR

Mirror Polished stainless steel trimless, recessed lid