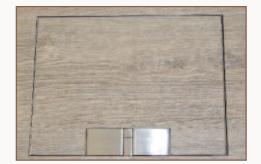

## Standard Finish: M38-ST-TR-SAT

Frame size 320x250mm

Base box size 330x260mm

Lid recess - advise on order to suit floor covering

Base with 20 & 25mm conduit knockouts in base and sides

 Flap option
 Pair of individually opening and sprung closed outlet flaps