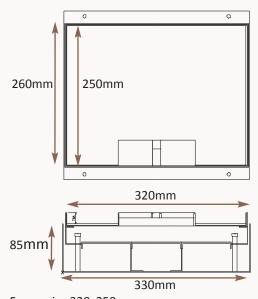

## Standard Finish: M38-ST-TR-SAT

Frame size 320x250mm

Base box size 330x260mm

Lid recess - advise on order to suit floor covering

Base with 20 & 25mm conduit knockouts in base and sides

 Flap option
 Pair of individually opening and sprung closed outlet flaps

## Base box option

85mm deep base 20 & 25mm conduit knockouts