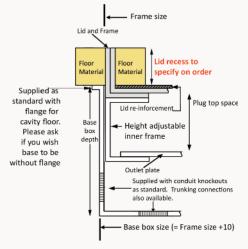

## Standard Finish: M38-ST-TR-SAT

Frame size 320x250mm

Base box size 330x260mm

Lid recess - advise on order to suit floor covering

Base with 20 & 25mm conduit knockouts in base and sides

 Flap option
 Pair of individually opening and sprung closed outlet flaps

## Inner frame option

Height adjustable inner frame ensures perfect on site levelling. 30mm overall height gives 28.5mm plug top space

## Base box option

85mm deep base 20 & 25mm conduit knockouts