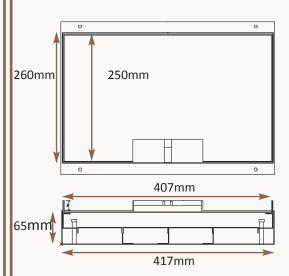

#### Standard Finish: M46-ST-TR-SAT

Frame size 407x250mm

Base box size 417x260mm

Lid recess - advise on order to suit floor covering

Base with 20 & 25mm conduit knockouts in base and sides

 Flap option
 Pair of individually opening and sprung closed outlet flaps