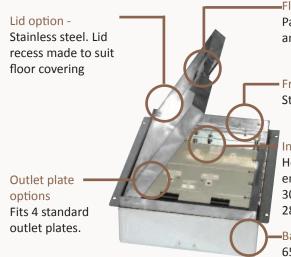

#### Frame option

Standard trimless finish

### Inner frame option

Height adjustable inner frame ensures perfect on site levelling. 30mm overall height gives 28.5mm plug top space

### Base box option

65mm deep base 20 & 25mm conduit knockouts