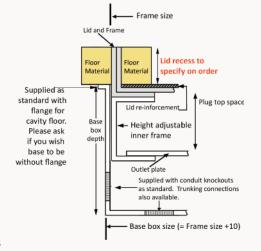

#### Standard Finish: M46-ST-TR-SAT

Frame size 407x250mm

Base box size 417x260mm

Lid recess - advise on order to suit floor covering

Base with 20 & 25mm conduit knockouts in base and sides

 Flap option
 Pair of individually opening and sprung closed outlet flaps

### Inner frame option

Height adjustable inner frame ensures perfect on site levelling. 30mm overall height gives 28.5mm plug top space

### Base box option

65mm deep base 20 & 25mm conduit knockouts