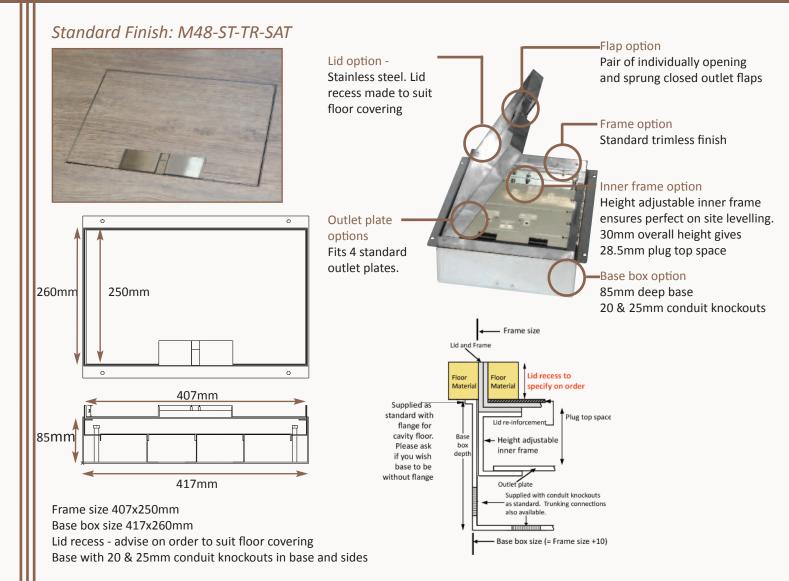

## 



## Other Options for the M48-ST:

| M48-ST-FL-SAT | Satin stainless steel trim flange responsed lid                                                           |  |
|---------------|-----------------------------------------------------------------------------------------------------------|--|
| M48-ST-FL-MIR | Satin stainless steel trim flange, recessed lid Mirror Polished stainless steel trim flange, recessed lid |  |
| M48-ST-TR-MIR | Mirror Polished stainless steel trimless, recessed lid                                                    |  |
| MIN-FLTLID    | Extra to a flat instead of recessed lid                                                                   |  |
| MIN-LOCK      | Extra to supply lid and frame with a cam lock