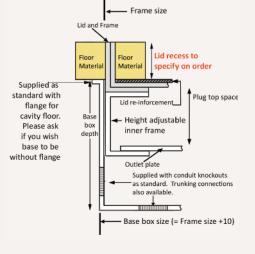

### Standard Finish: MM8-ST-TR-SAT

200mm

Frame size 200x200mm Base box size 210x210mm

210mm

Lid recess - advise on order to suit floor covering Base with 20 & 25mm conduit knockouts in base and sides

Lid option -Stainless steel. Lid recess made to suit floor covering Outlet plate options Fits 2 ref 7RO outlet plates.

#### Frame option

Standard trimless finish

#### Inner frame option

Height adjustable inner frame ensures perfect on site levelling. 30mm overall height gives 28.5mm plug top space

## Base box option

85mm deep base 20 & 25mm conduit knockouts