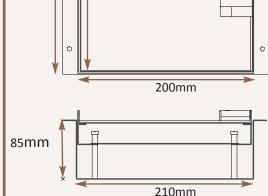

### Standard Finish: MM8-ST-TR-SAT

200mm

Frame size 200x200mm Base box size 210x210mm

210mm

Lid recess - advise on order to suit floor covering Base with 20 & 25mm conduit knockouts in base and sides

Lid option -Stainless steel. Lid recess made to suit floor covering Outlet plate options Fits 2 ref 7RO outlet plates.

## Base box option

85mm deep base 20 & 25mm conduit knockouts