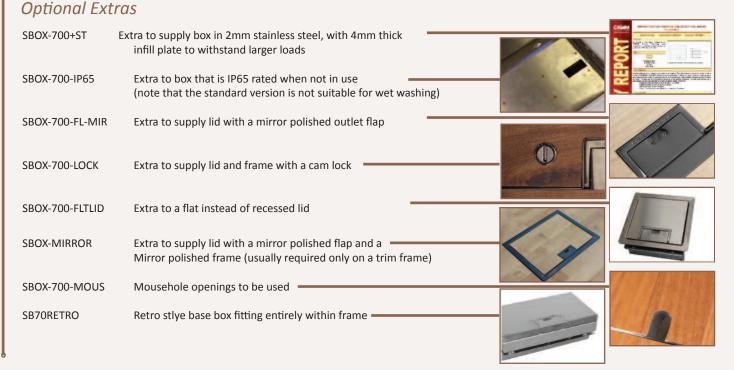

# Standard Finish with optional trim flange

Lid option -Stainless steel. Lid recess made to suit floor covering

Outlet plate options
Fits 3 standard outlet plates.

Flap option Standard handle and flap with name and logo