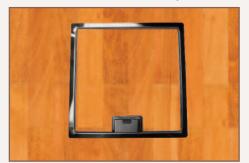

## Frame option

With optional trim flange

# Standard Finish with optional trim flange

Lid option -Stainless steel. Lid recess made to suit floor covering

Outlet plate options
Fits 3 standard outlet plates.

Flap option Standard handle and flap with name and logo