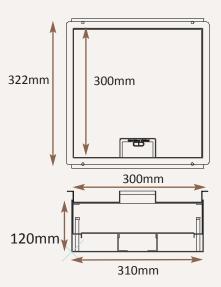

### Base box option

Size

Note that with the FLANGED mode
the outlet box will sit proud of the
surrounding floor by 1.5mm unless

Plug top space 28.5mm as standard others available

Lid recess to

Supplied with conduit knockouts as standard. Trunking connections

Cut out size (= Frame size +10)

120mm deep base20 & 25mm conduit knockouts

Frame size 300x300mm (with 12.5mm visible trim flange) Base box size 310x310mm

Lid recess - advise on order to suit floor covering Base with 20 & 25mm conduit knockouts in base and sides