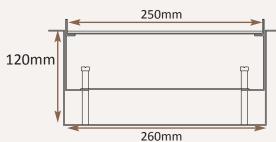

## Standard Finish

Frame size 250x148mm

Base box size 260x158mm

Lid recess - advise on order to suit floor covering

Base with 20 & 25mm conduit knockouts in base and sides

Optional Extras

Outlet plate options
Fits 1 standard outlet plates.
Common options:

Base box option

120mm deep base 20 & 25mm conduit knockouts

| Optional Extras                   |                                                                                                                      |
|-----------------------------------|----------------------------------------------------------------------------------------------------------------------|
| SBOX-700+BR E                     | xtra to supply box in 2mm brass, with 4mm thick infill plate to withstand larger loads                               |
| SBOX-700CLHANBR<br>SBOX-700NOLOGB | Extra to supply the handle without the Cableduct name  Extra to supply the flapwithout the Cableduct logo            |
| SBOX-700-FL-MIR                   | Extra to supply lid with a mirror polished outlet flap                                                               |
| SBOX-700-FLANGE                   | Extra to supply frame with a trim flange                                                                             |
| SBOX-700-LOCK                     | Extra to supply lid and frame with a cam lock                                                                        |
| SBOX-700-FLTLID                   | Extra to a flat instead of recessed lid (shown here with optional trim flange)                                       |
| SBOX-MIRROR                       | Extra to supply lid with a mirror polished flap and a  Mirror polished frame (usually required only on a trim frame) |
| SBOX-700-MOUS                     | Mousehole openings to be used                                                                                        |
| SBOX-700-BRONZE                   | Bronze surface finish                                                                                                |