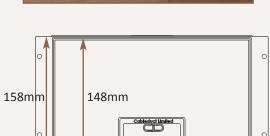

## Standard Finish

Frame size 250x148mm

Base box size 260x158mm

Lid recess - advise on order to suit floor covering

Base with 20 & 25mm conduit knockouts in base and sides

Optional Extras

Outlet plate options
Fits 1 standard outlet plates.
Common options: