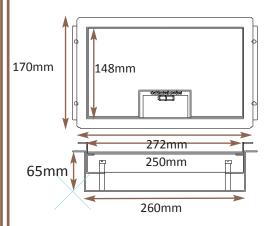

Size
Note that with the FLANGED mode
the outlet box will sit proud of the
surrounding floor by 1.5mm unless
across is compressible

Plug top space 28.5mm as standard others available

Lid recess to

Supplied with conduit knockouts as standard. Trunking connections

### Inner frame option

Height adjustable inner frame ensures perfect on site levelling. 30mm overall height gives 28.5mm plug top space

#### Base box option

65mm deep base 20 & 25mm conduit knockouts

Frame size 250x148mm with 12.5mm visible trim flange Base box size 260x158mm

Lid recess - advise on order to suit floor covering Base with 20 & 25mm conduit knockouts in base and sides