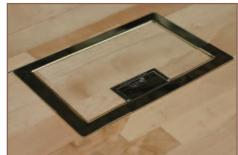

# Standard Finish with optional trim flange

Brass. Lid recess made to suit floor covering

options

Lid option -Outlet plate Fits 1 standard outlet plate.

Materi

box

Supplied as standard with flange for cavity floor. Please ask if you wish base to be without flange

Cut out size (= Frame size +10)

Height adjustable

Flap option Standard handle and flap with name and logo

#### Base box option

65mm deep base 20 & 25mm conduit knockouts

Frame size 250x148mm with 12.5mm visible trim flange Base box size 260x158mm

Lid recess - advise on order to suit floor covering Base with 20 & 25mm conduit knockouts in base and sides