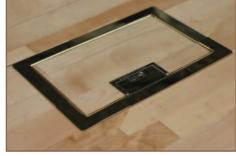

# Standard Finish with optional trim flange

Brass. Lid recess made to suit floor covering

options

Lid option -Outlet plate Fits 1 standard outlet plate.

Materi

box

Supplied as standard with flange for cavity floor. Please ask if you wish base to be without flange

Cut out size (= Frame size +10)

Height adjustable

Flap option Standard handle and flap with name and logo

#### Base box option

65mm deep base 20 & 25mm conduit knockouts

Frame size 250x148mm with 12.5mm visible trim flange Base box size 260x158mm

Lid recess - advise on order to suit floor covering Base with 20 & 25mm conduit knockouts in base and sides