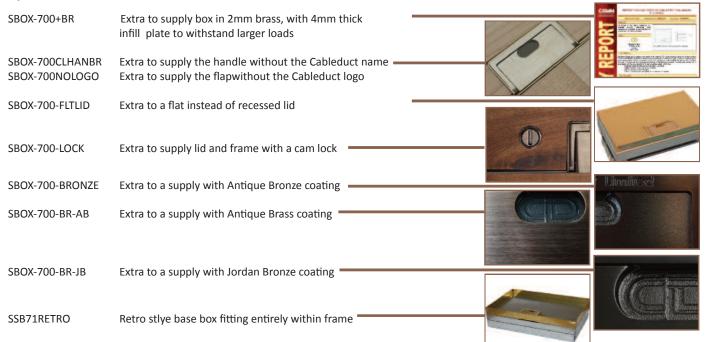

e
the outlet box will sit proud of the
surrounding floor by 1.5mm unless
across is compressible

Plug top space 28.5mm as standard others available

Lid recess to

Supplied with conduit knockouts as standard. Trunking connections

Cut out size (= Frame size +10)

Height adjustable

Flap option Standard handle and flap with name and logo

#### Frame option

With optional trim flange

### Inner frame option

Height adjustable inner frame ensures perfect on site levelling. 30mm overall height gives 28.5mm plug top space

#### Base box option

65mm deep base 20 & 25mm conduit knockouts

Frame size 250x148mm with 12.5mm visible trim flange Base box size 260x158mm

Lid recess - advise on order to suit floor covering Base with 20 & 25mm conduit knockouts in base and sides

# **Optional Extras**