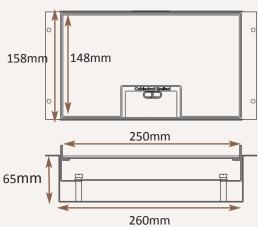

#### Base box option

65mm deep base 20 & 25mm conduit knockouts

Frame size 250x148mm Base box size 260x158mm Lid recess - advise on order to suit floor covering Base with 20 & 25mm conduit knockouts in base and sides