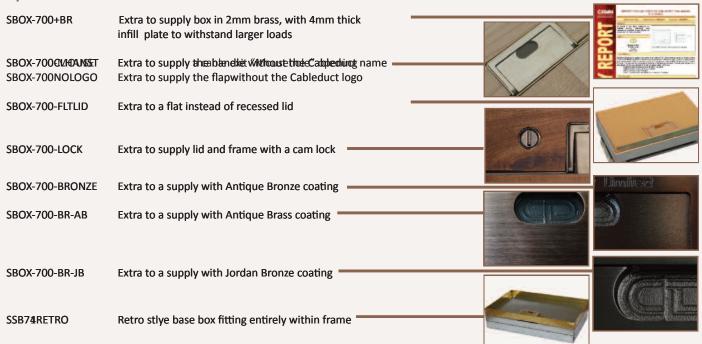

plate.

Mater

box

Supplied as standard with flange for cavity floor.

Please ask

if you wish base to be without flange Frame size

Height adjustable

also available

inner frame

Lid recess to

specify on order

Supplied with conduit knockouts as standard. Trunking connections

Base box size (= Frame size +10)

Flap option Standard handle and flap with name and logo

#### Frame option

Standard trimless finish

### Inner frame option

Height adjustable inner frame ensures perfect on site levelling. 30mm overall height gives 28.5mm plug top space

#### Base box option

65mm deep base 20 & 25mm conduit knockouts

Frame size 250x148mm Base box size 260x158mm Lid recess - advise on order to suit floor covering Base with 20 & 25mm conduit knockouts in base and sides

## **Optional Extras**