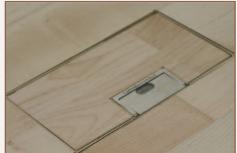

#### Standard Finish

Lid option -Brass. Lid recess made to suit floor covering Outlet plate options Fits 1 standard outlet plate.

Mater

box

Supplied as standard with flange for cavity floor.

Please ask

if you wish base to be without flange Frame size

Height adjustable

also available

inner frame

Lid recess to

specify on order

Supplied with conduit knockouts as standard. Trunking connections

Base box size (= Frame size +10)

Flap option Standard handle and flap with name and logo

#### Frame option

Standard trimless finish

#### Base box option

65mm deep base 20 & 25mm conduit knockouts

Frame size 250x148mm Base box size 260x158mm Lid recess - advise on order to suit floor covering Base with 20 & 25mm conduit knockouts in base and sides