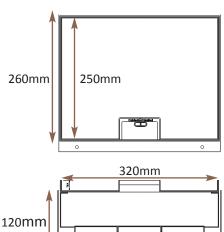

# Standard Finish

Frame size 320x250mm Base box size 330x260mm Lid recess - advise on order to suit floor covering Base with 20 & 25mm conduit knockouts in base and sides

330mm

Mater

box

Supplied as standard with

#### Base box option

Lid recess to

Height adjustable

also available

inner frame

specify on order

as standard. Trunking connections

Base box size (= Frame size +10)

120mm deep base 20 & 25mm conduit knockouts