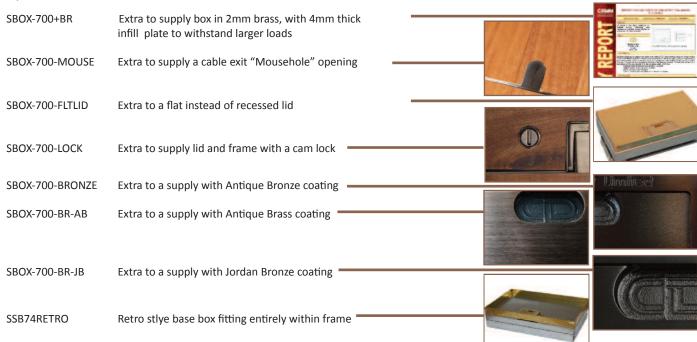

*CABLEDUCT**

# Standard Finish





Frame size 320x250mm Base box size 330x260mm Lid recess - advise on order to suit floor covering Base with 20 & 25mm conduit knockouts in base and sides

330mm



Mater

box

Supplied as standard with

> flange for cavity floor.

Please ask

if you wish base to be

without flange

Flap option Standard handle and flap with name and logo

### Frame option

Standard trimless finish

#### Inner frame option

Height adjustable inner frame ensures perfect on site levelling. 70mm overall height gives 68.5mm plug top space

#### Base box option

Lid recess to

Height adjustable

also available

inner frame

specify on order

as standard. Trunking connections

Base box size (= Frame size +10)

120mm deep base 20 & 25mm conduit knockouts

## **Optional Extras**