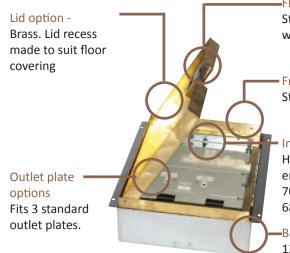

### Frame option

Standard trimless finish

#### Inner frame option

Height adjustable inner frame ensures perfect on site levelling. 70mm overall height gives 68.5mm plug top space

#### Base box option

Lid recess to

Height adjustable

also available

inner frame

specify on order

as standard. Trunking connections

Base box size (= Frame size +10)