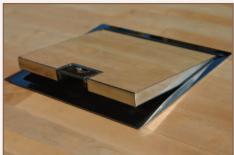

## Standard Finish with optional trim flange

Frame size 320x250mm (with 12.5mm overall visible flange) Base box size 330x260mm Lid recess - advise on order to suit floor covering Base with 20 & 25mm conduit knockouts in base and sides

# Lid option -Stainless steel. Lid recess made to suit floor covering Outlet plate options Fits 3 standard outlet plates.

te that with the FLANGED n outlet box will sit proud of rounding floor by 1.5mm ur

Plug top space 28.5mm as standard others available

Lid recess to

ight adjustable

also available

inner frame

Supplied with conduit knockouts as standard. Trunking connections

Cut out size (= Frame size +10)

Flap option Standard handle and flap with name and logo