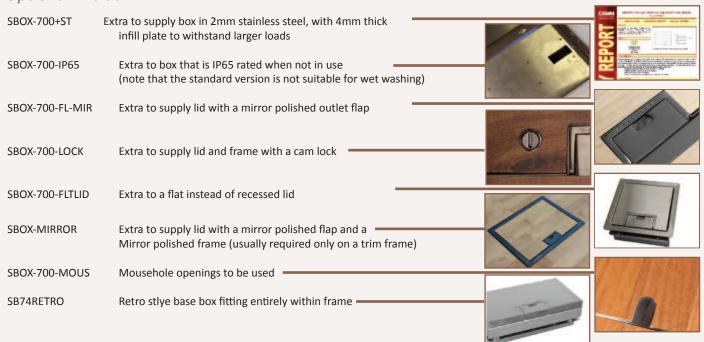

# **Optional Extras**

Supplied as standard with flange for cavity floor. Please ask if you wish base to be

box