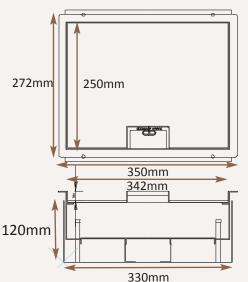

## Standard Finish with optional trim flange

Frame size 320x250mm (with 12.5mm overall visible flange) Base box size 330x260mm Lid recess - advise on order to suit floor covering Base with 20 & 25mm conduit knockouts in base and sides

Plug top space 28.5mm as standard others available

Lid recess to

ight adjustable

also available

inner frame

Supplied with conduit knockouts as standard. Trunking connections

Cut out size (= Frame size +10)

Flap option Standard handle and flap with name and logo

## Inner frame option

Height adjustable inner frame ensures perfect on site levelling. 70mm overall height gives 28.5mm plug top space

#### Base box option

120mm deep base 20 & 25mm conduit knockouts