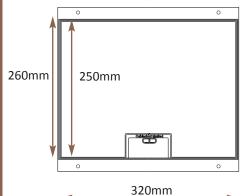

## Frame size 320x250mm Base box size 330x260mm Lid recess - advise on order to suit floor covering Base with 20 & 25mm conduit knockouts in base and sides

330mm