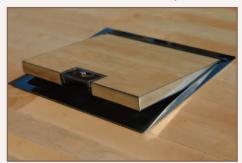

## Standard Finish with optional trim flange

Stainless steel. Lid recess made to suit floor covering

Outlet plate

Fits 3 standard outlet plates.

options

Standard handle and flap with name and logo