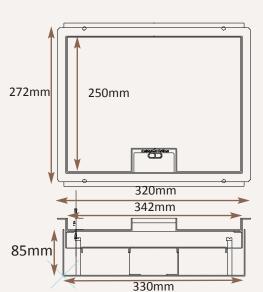

#### Base box option

85mm deep base 20 & 25mm conduit knockouts

Frame size 320x250mm (with 12.5mm overall visible flange) Base box size 330x260mm Lid recess - advise on order to suit floor covering

Base with 20 & 25mm conduit knockouts in base and sides

# size Note that with the FLANGED mode the outlet box will sit proud of the surrounding floor by 1.5mm unless Lid recess to Plug top space 28.5mm as standard Supplied as standard with flange for cavity floor. Please ask if you wish base to be without flange leight adjustable box Supplied with conduit knockouts as standard. Trunking connections also available. Cut out size (= Frame size +10)