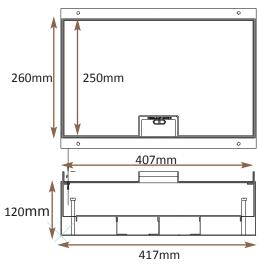

Frame size 407x250mm Base box size 417x260mm Lid recess - advise on order to suit floor covering Base with 20 & 25mm conduit knockouts in base and sides