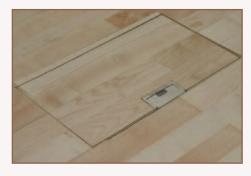

### Standard Finish

Frame size 407x250mm

Base box size 417x260mm

Lid recess - advise on order to suit floor covering

Base with 20 & 25mm conduit knockouts in base and sides

# Frame option

Standard trimless finish

### Inner frame option

Height adjustable inner frame ensures perfect on site levelling. 30mm overall height gives 28.5mm plug top space