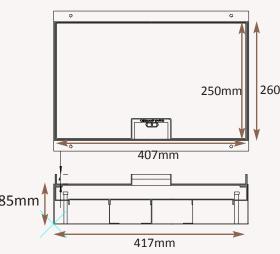

### Standard Finish

Frame size 407x250mm

Base box size 417x260mm

Lid recess - advise on order to suit floor covering

Base with 20 & 25mm conduit knockouts in base and sides

## Base box option

specify on order

as standard. Trunking connections

Base box size (= Frame size +10)

Height adjustable

also available

inner frame

85mm deep base 20 & 25mm conduit knockouts