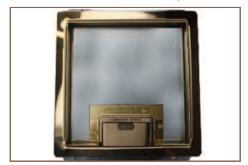

## Standard Finish with optional trim flange

Lid option -Brass. Lid recess made to suit floor covering

Outlet plate options
Fits 2 ref 7RO outlet plates

—Flap option Standard handle and flap with name and logo

### Frame option

With optional trim flange

## Inner frame option

Height adjustable inner frame ensures perfect on site levelling. 70mm overall height gives 28.5mm plug top space

#### Base box option

size

Note that with the FLANGED mode
the outlet box will sit proud of the
surrounding floor by 1.5mm unless

Plug top space 28.5mm as standard others available

Lid recess to

Supplied with conduit knockouts as standard. Trunking connections