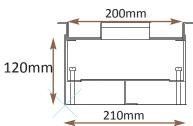

#### Base box option

size

Note that with the FLANGED mode
the outlet box will sit proud of the
surrounding floor by 1.5mm unless

Plug top space 28.5mm as standard others available

Lid recess to

Supplied with conduit knockouts as standard. Trunking connections

Cut out size (= Frame size +10)

leight adjustable

Mater

box

Supplied as standard with flange for cavity floor. Please ask if you wish base to be without flange 120mm deep base 20 & 25mm conduit knockouts

Frame size 200x200mm with 12.5mm visible flange
Base box size 210x210mm
Lid recess - advise on order to suit floor covering
Base with 20 & 25mm conduit knockouts in base and sides