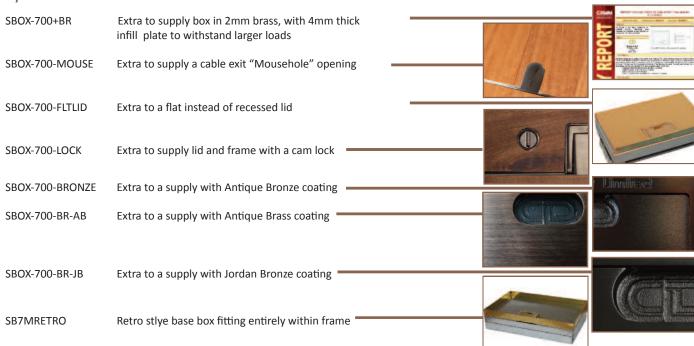

n

Height adjustable inner frame ensures perfect on site levelling. 70mm overall height gives 28.5mm plug top space

#### Base box option

size

Note that with the FLANGED mode
the outlet box will sit proud of the
surrounding floor by 1.5mm unless

Plug top space 28.5mm as standard others available

Lid recess to

Supplied with conduit knockouts as standard. Trunking connections

Cut out size (= Frame size +10)

leight adjustable

Mater

box

Supplied as standard with flange for cavity floor. Please ask if you wish base to be without flange 120mm deep base 20 & 25mm conduit knockouts





Frame size 200x200mm with 12.5mm visible flange
Base box size 210x210mm
Lid recess - advise on order to suit floor covering
Base with 20 & 25mm conduit knockouts in base and sides

# **Optional Extras**