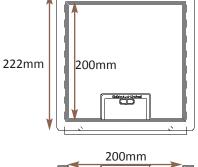

#### Base box option

size

Note that with the FLANGED mode
the outlet box will sit proud of the
surrounding floor by 1.5mm unless

Plug top space 28.5mm as standard others available

Lid recess to

Supplied with conduit knockouts as standard. Trunking connections

Cut out size (= Frame size +10)

leight adjustable

Mater

box

Supplied as standard with flange for cavity floor. Please ask if you wish base to be without flange 120mm deep base 20 & 25mm conduit knockouts

Frame size 200x200mm with 12.5mm visible flange
Base box size 210x210mm
Lid recess - advise on order to suit floor covering
Base with 20 & 25mm conduit knockouts in base and sides