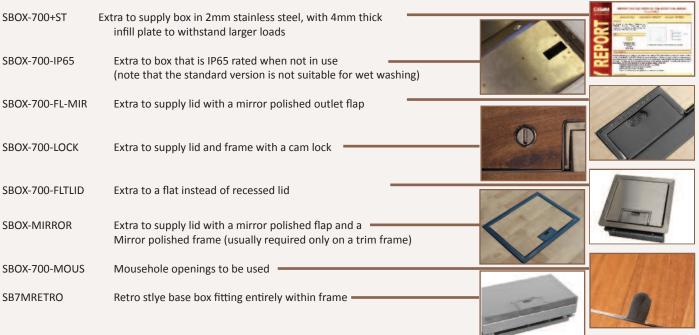

# **Optional Extras**

Supplied as standard with flange for cavity floor. Please ask if you wish base to be without flange

box