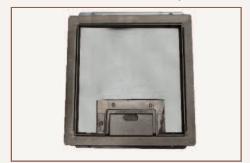

# Standard Finish with optional trim flange

Lid option -Stainless steel. Lid recess made to suit floor covering

Outlet plate options
Fits 2 ref 7RO outlet plates

size
Note that with the FLANGED mode
the outlet box will sit proud of the
/surrounding floor by 1.5mm unless

Plug top space 28.5mm as standard others available

Lid recess to

Supplied with conduit knockouts as standard. Trunking connections

Cut out size (= Frame size +10)

Flap option Standard handle and flap with name and logo

#### Base box option

120mm deep base 20 & 25mm conduit knockouts

Frame size 200x200mm with 12.5mm visible flange
Base box size 210x210mm
Lid recess - advise on order to suit floor covering
Base with 20 & 25mm conduit knockouts in base and sides