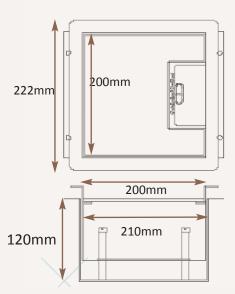

### Inner frame option

Height adjustable inner frame ensures perfect on site levelling. 70mm overall height gives 28.5mm plug top space

#### Base box option

120mm deep base 20 & 25mm conduit knockouts

Frame size 200x200mm with 12.5mm visible flange
Base box size 210x210mm
Lid recess - advise on order to suit floor covering
Base with 20 & 25mm conduit knockouts in base and sides