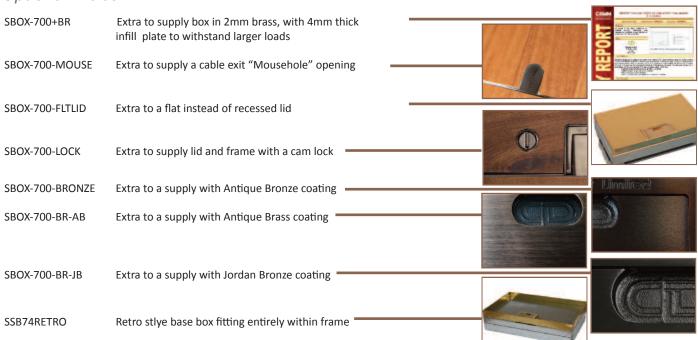

g

Base with 20 & 25mm conduit knockouts in base and sides

210mm

# Lid option Brass. Lid recess made to suit floor covering Outlet plate options Fits 2 ref 7RO outlet plates

Mater

Base

box

Supplied as standard with flange for cavity floor.

Please ask

if you wish base to be without flange Frame size

Height adjustable

also available.

Lid recess to

specify on order

Supplied with conduit knockouts as standard. Trunking connections

Base box size (= Frame size +10)

Flap option
 Standard handle and flap with name and logo

Frame option

Standard trimless finish

### Inner frame option

Height adjustable inner frame ensures perfect on site levelling. 30mm overall height gives 28.5mm plug top space

### Base box option

65mm deep base 20 & 25mm conduit knockouts

## Optional Extras



www.CableductUK.com T 020 8683 1126