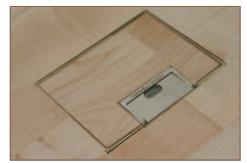

### Standard Finish

Frame size 200x200mm

Base box size 210x210mm

Lid recess - advise on order to suit floor covering

Base with 20 & 25mm conduit knockouts in base and sides

210mm

# Lid option Brass. Lid recess made to suit floor covering Outlet plate options Fits 2 ref 7RO outlet plates

Mater

Base

box

Supplied as standard with flange for cavity floor.

Please ask

if you wish base to be without flange Frame size