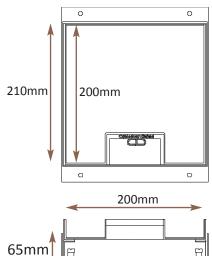

### Standard Finish

Frame size 200x200mm

Base box size 210x210mm

Lid recess - advise on order to suit floor covering

Base with 20 & 25mm conduit knockouts in base and sides

210mm

### Base box option

65mm deep base 20 & 25mm conduit knockouts