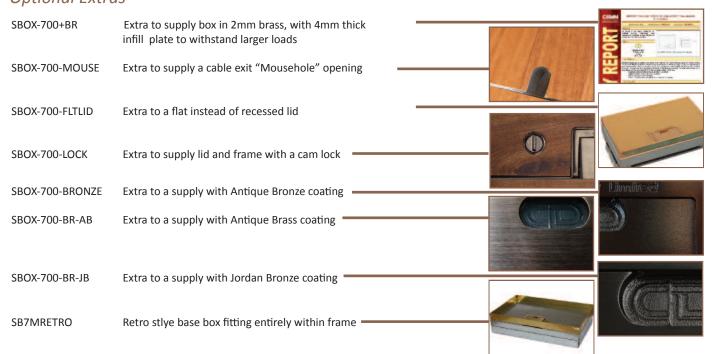

## Optional Extras

Supplied as standard with

flange for cavity floor.

Please ask

if you wish base to be without flange box