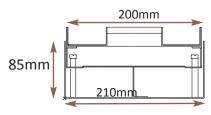

### Standard Finish

Frame size 200x200mm

Base box size 210x210mm

Lid recess - advise on order to suit floor covering

Base with 20 & 25mm conduit knockouts in base and sides

### Base box option

85mm deep base 20 & 25mm conduit knockouts