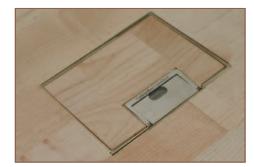

### Standard Finish

Frame size 200x200mm

Base box size 210x210mm

Lid recess - advise on order to suit floor covering

Base with 20 & 25mm conduit knockouts in base and sides

# Dutlet plate options Fits 2 ref 7RO outlet plates

Frame size

Height adjustable

also available

Lid recess to specify on order

Supplied with conduit knockouts as standard. Trunking connections

Base box size (= Frame size +10)