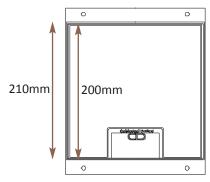

### Standard Finish

Frame size 200x200mm

Base box size 210x210mm

Lid recess - advise on order to suit floor covering

Base with 20 & 25mm conduit knockouts in base and sides

# Dutlet plate options Fits 2 ref 7RO outlet plates

Frame size

Height adjustable

also available

Lid recess to specify on order

Supplied with conduit knockouts as standard. Trunking connections

Base box size (= Frame size +10)