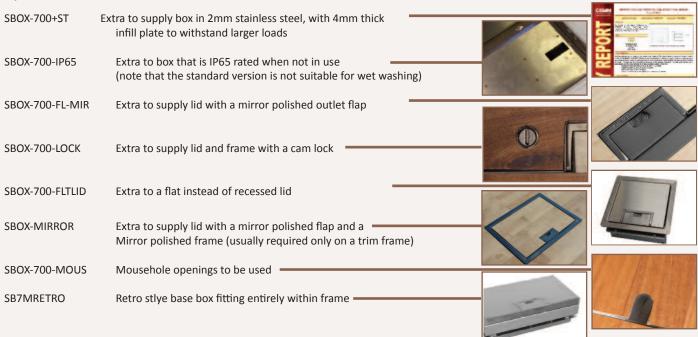

# **Optional Extras**

Supplied as standard with flange for cavity floor. Please ask if you wish base to be without flange

box