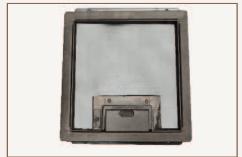

## Standard Finish with optional trim flange

Frame size 200x200mm with 12.5mm visible flange
Base box size 210x210mm
Lid recess - advise on order to suit floor covering
Base with 20 & 25mm conduit knockouts in base and sides

Plug top space 28.5mm as standard others available

Lid recess to

Supplied with conduit knockouts as standard. Trunking connections

Cut out size (= Frame size +10)

Flap option Standard handle and flap with name and logo