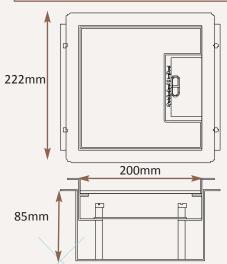

## Standard Finish with optional trim flange

Frame size 200x200mm with 12.5mm visible flange
Base box size 210x210mm
Lid recess - advise on order to suit floor covering
Base with 20 & 25mm conduit knockouts in base and sides

#### Base box option

85mm deep base 20 & 25mm conduit knockouts