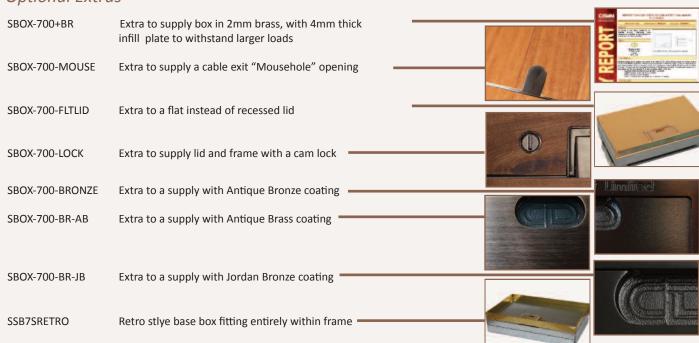

# **Optional Extras**

Supplied as standard with

flange for cavity floor.

Please ask

if you wish

base to be without flange box

T 020 8683 1126