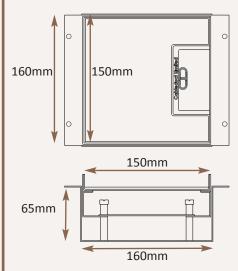

# CABLEDUCT

# Standard Finish

Frame size 150x150mm

Base box size 160x160mm

Lid recess - advise on order to suit floor covering

Base with 20 & 25mm conduit knockouts in base and sides

Frame size

Height adjustable

also available

Lid recess to specify on order

Supplied with conduit knockouts as standard. Trunking connections

Base box size (= Frame size +10)

Flap option
 Standard handle and flap with name and logo

## Base box option

65mm deep base 20 & 25mm conduit knockouts