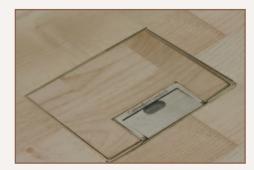

# CABLEDUCT

# Standard Finish

Frame size 150x150mm

Base box size 160x160mm

Lid recess - advise on order to suit floor covering

Base with 20 & 25mm conduit knockouts in base and sides

Frame size

Height adjustable

also available