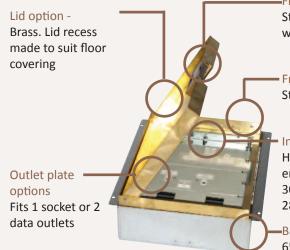

Lid recess to specify on order

Supplied with conduit knockouts as standard. Trunking connections

Base box size (= Frame size +10)

Flap option
 Standard handle and flap with name and logo

## Frame option

Standard trimless finish

#### Inner frame option

Height adjustable inner frame ensures perfect on site levelling. 30mm overall height gives 28.5mm plug top space

## Base box option

65mm deep base 20 & 25mm conduit knockouts