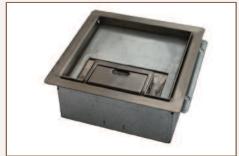

## Standard Finish with optional trim flange

150mm

160mm

Outlet plate options
Fits 1 socket or 2 data outlets

Size

Note that with the FLANGED mode
the outlet box will sit proud of the
surrounding floor by 1.5mm unless

Plug top space 28.5mm as standard others available

Lid recess to

Supplied with conduit knockouts as standard. Trunking connection:

Cut out size (= Frame size +10)

—Flap option Standard handle and flap with name and logo

### Frame option

With optional trim flange

### Inner frame option

Height adjustable inner frame ensures perfect on site levelling. 30mm overall height gives 28.5mm plug top space

#### Base box option

65mm deep base 20 & 25mm conduit knockouts

Frame size 150x150mm (with 12.5mm visible trim flange)
Base box size 160x160mm
Lid recess - advise on order to suit floor covering
Base with 20 & 25mm conduit knockouts in base and sides