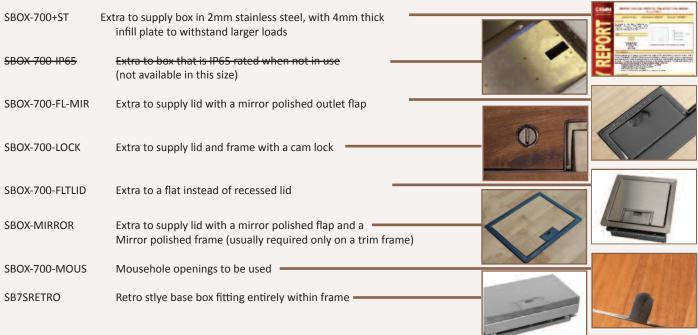

# **Optional Extras**

65mm

Supplied as standard with flange for cavity floor. Please ask if you wish base to be without flange

box